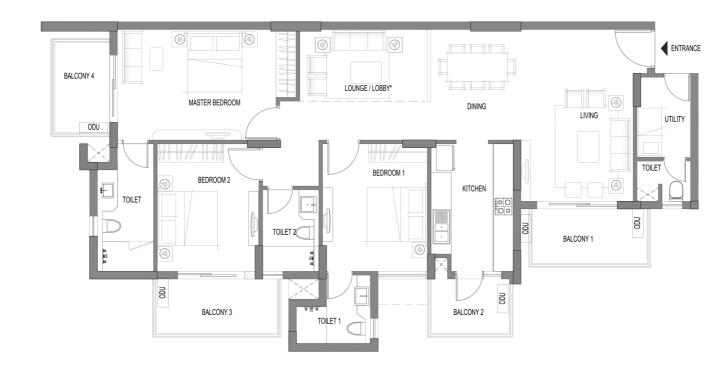

## Floor Plan

## TYPICAL FLOOR PLAN - TOWER A & B

3 Bedroom + 3 Toilet + Lounge + Utility

Carpet Area: 115.41 sq. mtr. (1,242.27 sq.ft.) Balcony Area: 22.677 sq. mtr. (244.09 sq.ft.) Super Area: 188.12 sq. mtr. (2,025 sq.ft.)

| Room           | Feet and Inches |
|----------------|-----------------|
| Living         | 16'6" x 10'8"   |
| Dining/Lounge  | 21'6" x 10'6"   |
| Master Bedroom | 17'4" x 10'6"   |
| Bedroom 1      | 10'2" x 12.5'   |
| Bedroom 2      | 10'0" x 12'5"   |
| Kitchen        | 8'1" x 12'5"    |
| Master Toilet  | 5'4" x 12'5"    |
| Toilet 1       | 7'2" x 6'6"     |
| Toilet 2       | 5'0" x 7'8"     |
| Utility        | 5'3" x 7'6"     |
| Utility Toilet | 5'3" x 4'0"     |
| Balcony 01     | 12'0" x 5'6"    |
| Balcony 02     | 8'3" x 5'6"     |
| Balcony 03     | 12'6" x 5'6"    |
| Balcony 04     | 5'6" x 9'5"     |
|                |                 |