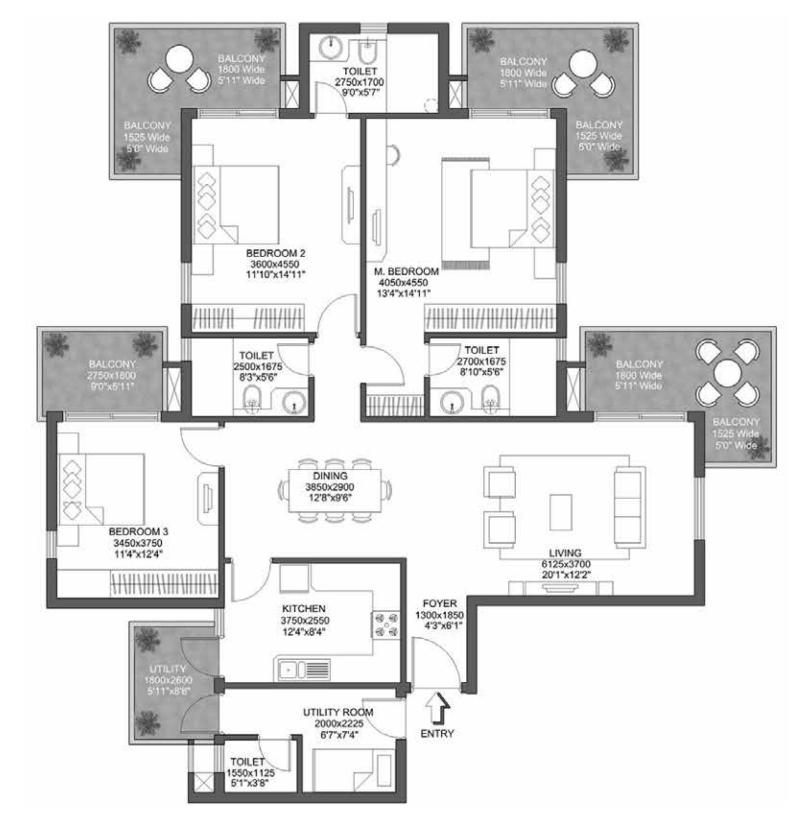

## **GODREJ 101** NEW GOLF COURSE ROAD, GURGAON

Type 2 3 BHK + 3T + Utility Carpet Area: 121.05 Sq.Mt. Exclusive Area: 36.50 Sq.Mt. Total Usable Area: 157.55 Sq.Mt.

**TOWER B & C** 